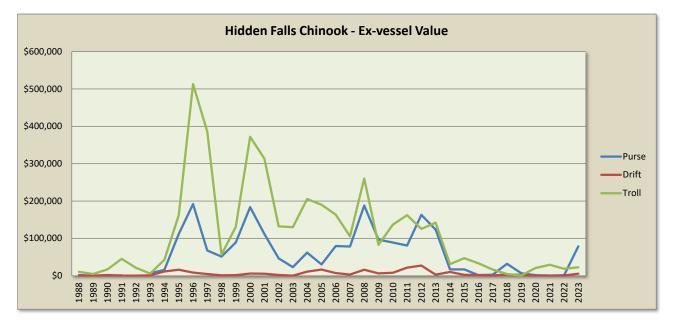

## Hidden Falls Chinook Ex-Vessel Value Estimates

| Hatchery    | Hidden Falls         |                      |             |        |
|-------------|----------------------|----------------------|-------------|--------|
| Project     | HIDDEN FALLS CHINOOK |                      |             |        |
| Species     | Chin                 |                      |             |        |
|             |                      | -                    |             |        |
| Com Value   | Gear                 |                      |             |        |
| Year        | Purse                | Drift                | Troll       | Grand  |
| 1988        | \$1,983              | \$327                | \$10,468    | \$12   |
| 1989        | \$232                | \$215                | \$4,754     | \$5,   |
| 1990        | \$28                 | \$1,869              | \$17,155    | \$19   |
| 1991        | \$1,329              | \$471                | \$45,190    | \$46   |
| 1992        |                      | \$262                | \$21,362    | \$21   |
| 1993        | \$6,603              | \$1,188              | \$5,897     | \$13   |
| 1994        | \$15,637             | \$11,558             | \$42,674    | \$69   |
| 1995        | \$111,955            | \$16,335             | \$162,794   | \$29   |
| 1996        | \$191,956            | \$8,486              | \$513,012   | \$71   |
| 1997        | \$67,555             | \$4,497              | \$385,797   | \$45   |
| 1998        | \$51,450             | \$1,178              | \$56,325    | \$10   |
| 1999        | \$88,963             | \$1,361              | \$130,922   | \$22   |
| 2000        | \$183,737            | \$5,651              | \$371,910   | \$56   |
| 2001        | \$111,785            | \$5,388              | \$313,516   | \$430  |
| 2002        | \$46,639             | \$2,155              | \$132,307   | \$18:  |
| 2003        | \$22,919             | \$172                | \$130,109   | \$15   |
| 2004        | \$61,769             | \$10,863             | \$205,542   | \$27   |
| 2005        | \$30,361             | \$16,564             | \$189,868   | \$23   |
| 2006        | \$79,382             | \$7,029              | \$163,353   | \$24   |
| 2007        | \$78,191             | \$3,105              | \$105,874   | \$18   |
| 2008        | \$187,962            | \$15,960             | \$260,371   | \$464  |
| 2009        | \$96,877             | \$6,080              | \$82,896    | \$18   |
| 2010        | \$88,814             | \$8,036              | \$136,878   | \$23   |
| 2011        | \$80,690             | \$21,781             | \$162,391   | \$264  |
| 2012        | \$163,151            | \$27,341             | \$125,331   | \$31   |
| 2013        | \$123,820            | \$2,883              | \$142,197   | \$268  |
| 2014        | \$17,131             | \$10,233             | \$30,983    | \$58   |
| 2015        | \$16,981             | \$2,359              | \$47,132    | \$66   |
| 2016        | \$1,566              | \$1,810              | \$33,237    | \$36   |
| 2017        | \$2,876              | \$924                | \$16,519    | \$20   |
| 2018        | \$32,023             | \$3,159              | \$4,711     | \$39   |
| 2018        | \$6,788              | \$2,592              | \$570       | \$9,   |
| 2015        | \$1,653              | \$0                  | \$20,798    | \$22   |
| 2020        | \$601                | \$0                  | \$29,288    | \$29   |
| 2021        | \$1,056              | \$640                | \$18,632    | \$20   |
| 2022        | \$78,544             | \$5,600              | \$18,032    | \$10   |
| Grand Total | \$2,053,007          | \$3,000<br>\$208,071 | \$4,143,230 | \$6,40 |