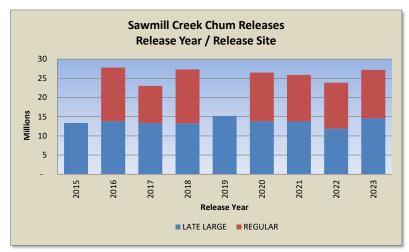

## Sawmill Creek Chum Releases by Release Year

| Species      | CHUM                  |
|--------------|-----------------------|
| Release Site | CRAWFISH INLET 113-33 |

| Sum of Total Released |             |            |                    |
|-----------------------|-------------|------------|--------------------|
|                       | LATE LARGE  | REGULAR    | <b>Grand Total</b> |
| 2015                  | 13,370,294  |            | 13,370,294         |
| 2016                  | 13,776,103  | 14,018,140 | 27,794,243         |
| 2017                  | 13,330,768  | 9,711,464  | 23,042,232         |
| 2018                  | 13,282,071  | 14,037,446 | 27,319,517         |
| 2019                  | 15,205,614  |            | 15,205,614         |
| 2020                  | 13,801,389  | 12,704,656 | 26,506,045         |
| 2021                  | 13,774,360  | 12,111,643 | 25,886,003         |
| 2022                  | 11,888,255  | 11,970,472 | 23,858,727         |
| 2023                  | 14,614,905  | 12,597,552 | 27,212,457         |
| Grand Total           | 123,043,759 | 87,151,373 | 210,195,132        |