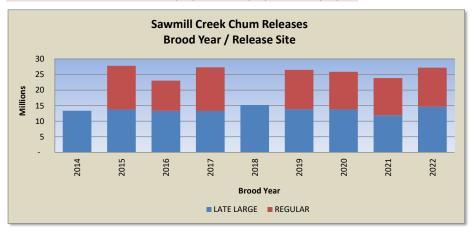

## **Sawmill Creek Chum Releases by Brood Year**

| Species      | CHUM                  |
|--------------|-----------------------|
| Release Site | CRAWFISH INLET 113-33 |

| Sum of Total Released |             |            |                    |
|-----------------------|-------------|------------|--------------------|
|                       | LATE LARGE  | REGULAR    | <b>Grand Total</b> |
| 2014                  | 13,370,294  |            | 13,370,294         |
| 2015                  | 13,776,103  | 14,018,140 | 27,794,243         |
| 2016                  | 13,330,768  | 9,711,464  | 23,042,232         |
| 2017                  | 13,282,071  | 14,037,446 | 27,319,517         |
| 2018                  | 15,205,614  |            | 15,205,614         |
| 2019                  | 13,801,389  | 12,704,656 | 26,506,045         |
| 2020                  | 13,774,360  | 12,111,643 | 25,886,003         |
| 2021                  | 11,888,255  | 11,970,472 | 23,858,727         |
| 2022                  | 14,614,905  | 12,597,552 | 27,212,457         |
| Grand Total           | 123,043,759 | 87,151,373 | 210,195,132        |